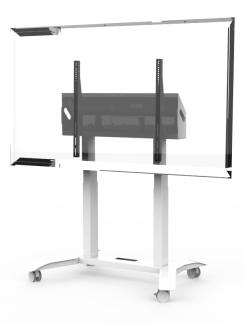

# Mobi Screen Stand (Standard)

MODEL: MOBISTD

Low cost, mobile and contemporary electronically height adjustable screen stand for lightweight displays

### Overview

Mobi is a contemporary looking, low-cost screen stand for displays up to 80" in size and 95kg in weight.

Its compact design enables Mobi to be manoeuvred between spaces with ease and it has an upper compartment to store a power block if necessary.

#### Mobi Screen Stand technical specifications:

- >> 4 mobile locking castors
- >> Upper level enclosure for an cable managment and power block
- >> Dual lifting actuators electrically operated. Maximum lifting weight (including screen) 95kg and 80"
- >> Height adjustment range of 930 1575mm
- >> Internal 4 way IEC block
- >> VESA mounting pattern: 800x600mm
- >> Screen not included