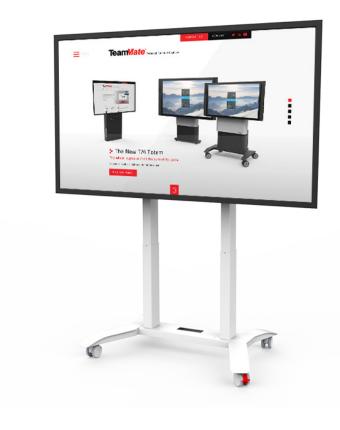

# Mobi Screen Stand (Standard)

MODEL: MOBISTD

Low cost, mobile and contemporary electronically height adjustable screen stand for lightweight displays

### Overview

Mobi is a contemporary looking, low-cost screen stand for displays up to 80" in size and 95kg in weight.

Its compact design enables Mobi to be manoeuvred between spaces with ease and it has an upper compartment to store a power block if necessary.

The ergonomic design of Mobi allows for use between various spaces, allowing you to collaborate and take the meeting with you.

mídwich