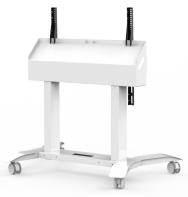

# Mobi Screen Stand (Standard)

MODEL: MOBISTD

Low cost, mobile and contemporary electronically height adjustable screen stand for lightweight displays

### Overview

Mobi is a contemporary looking, low-cost screen stand for displays up to 80" in size and 95kg in weight.

Its compact design enables Mobi to be manoeuvred between spaces with ease and it has an upper compartment to store a power block if necessary.