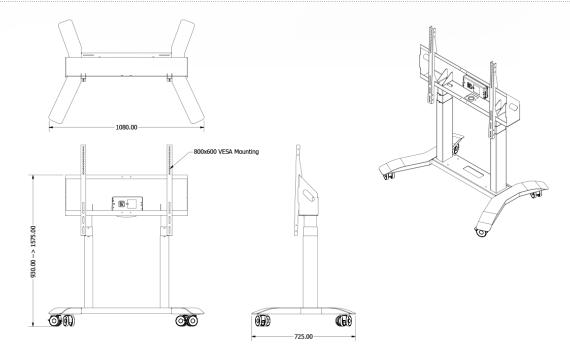

#### Mobi Screen Stand technical specifications:

- >> 4 mobile locking castors
- >> Upper level enclosure for an cable managment and power block
- >> Dual lifting actuators electrically operated. Maximum lifting weight (including screen) 95kg and 80"
- >> Height adjustment range of 930 1575mm
- >> Internal 4 way IEC block
- >> VESA mounting pattern: 800x600mm
- >> Screen not included