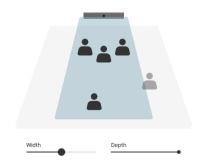

### No distractions.

Neat Boundary removes the worry of being distracted by other activities happening around you.