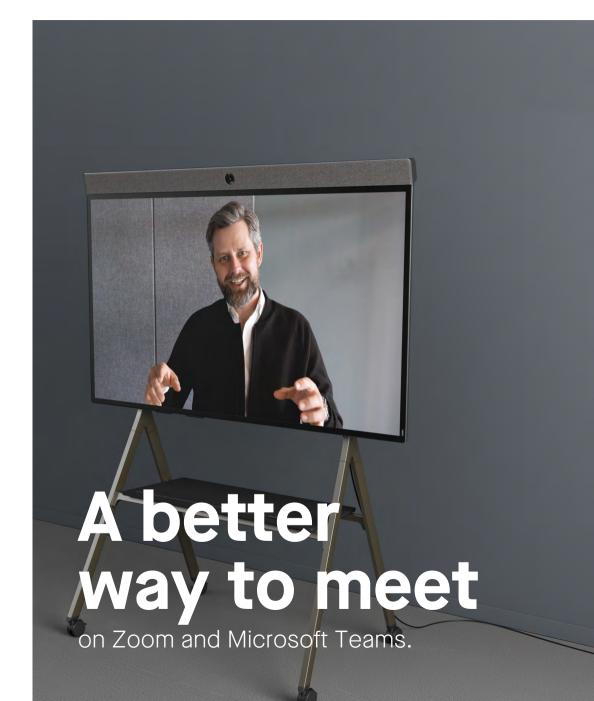

ly bringing rich and meaningful experiences to people's work, interactions and lives across any meeting space, Neat devices have crystal-clear audio and video, plus advanced capabilities that support an enhanced, engaging and safer hybrid working and learning environment.



# Focus on what matters.

Neat Symmetry presents everyone in the meeting room equally up close, whether they're sitting, standing or moving around.



# Natural conversation.

Neat Audio Processing allows conversations to flow naturally, so everyone hears everything.



### Simple setup.

Everything you need to get your Neat device up and running fast is in the box, including all mounts and cables.



### No distractions.

Neat Boundary removes the worry of being distracted by other activities happening around you.





# A beautiful way to meet.



### neat.frame

113° HFOV 4x digital zoom 3 mic array Tweeter Woofer 15,6" touch screen

## Creativity across the Board.



#### neat.board

120° HFOV 4x digital zoom 5 mic array Wide angle tweeter Opposing drivers 65" LEDTouch screen

# Packs a punch.



#### neat.bar

120° HFOV 4x digital zoom 5 mic array Wide angle tweeter Opposing drivers Dual screen support

### Go up a notch.



### neat.bar pro

70° to 113° HFOV Up to 16x digital zoom 16 mic array 3 full range speakers Opposing drivers Triple screen support

### Extend their sound and vision.



#### neat.center

Specifications coming soon.



Desk



Social



Huddle



Meeting



Large



Training