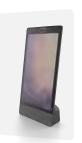

### neat.frame

113° HFOV 4x digital zoom 3 mic array Tweeter Woofer 15,6" touch screen