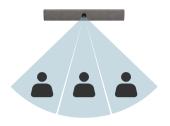

# Focus on what matters.

Neat Symmetry presents everyone in the meeting room equally up close, whether they're sitting, standing or moving around.