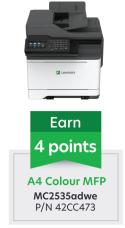

## Eligible models and points

Q2 2020: 1st May to 30th June

| Segment       | Model       | Part Number | Points | Points Value |
|---------------|-------------|-------------|--------|--------------|
| A4 Mono       | B2236dw     | 18M0130     | 1      | £4           |
| A4 Mono MFP   | MB2236adw   | 18M0430     | 1      | £4           |
| A4 Mono MFP   | MB2236adwe  | 18M0730     | 1      | £4           |
| A4 Colour     | C3224dw     | 40N9103     | 1      | £4           |
| A4 Mono       | B2338dw     | 36SC128     | 1      | £4           |
| A4 Mono       | B2442dw     | 36SC228     | 1      | £4           |
| A4 Mono       | B2546dw     | 36SC549     | 1      | £4           |
| A4 Colour     | C2425dw     | 42CC143     | 1      | £4           |
| A4 Mono MFP   | MB2338adw   | 36SC648     | 1      | £4           |
| A4 Colour MFP | MC3224dwe   | 40N9143     | 1      | £4           |
| A4 Colour MFP | MC3224adwe  | 40N9153     | 2      | £8           |
| A4 Colour MFP | MC3326adwe  | 40N9163     | 2      | £8           |
| A4 Colour     | C3326dw     | 40N9113     | 2      | £8           |
| A4 Colour MFP | MC2425adw   | 42CC443     | 2      | £8           |
| A4 Colour     | C2535dw     | 42CC173     | 3      | £12          |
| A4 Mono       | B2865dw     | 50G0945     | 4      | £16          |
| A4 Mono MFP   | MB2546adwe  | 36SC551     | 4      | £16          |
| A4 Colour MFP | MC2535adwe  | 42CC473     | 4      | £16          |
| A4 Mono MFP   | MB2650adwe  | 36SC552     | 5      | £20          |
| A4 Colour MFP | MC2640adwe  | 42CC593     | 5      | £20          |
| A4 Mono MFP   | MB2770adwhe | 25B0227     | 5      | £20          |