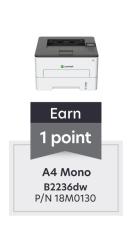

## Eligible models and points

Q2 2020: 1st May to 30th June

| Segment       | Model       | Part Number | Points | Points Value |
|---------------|-------------|-------------|--------|--------------|
| A4 Mono       | B2236dw     | 18M0130     | 1      | £4           |
| A4 Mono MFP   | MB2236adw   | 18M0430     | 1      | £4           |
| A4 Mono MFP   | MB2236adwe  | 18M0730     | 1      | £4           |
| A4 Colour     | C3224dw     | 40N9103     | 1      | £4           |
| A4 Mono       | B2338dw     | 36SC128     | 1      | £4           |
| A4 Mono       | B2442dw     | 36SC228     | 1      | £4           |
| A4 Mono       | B2546dw     | 36SC549     | 1      | £4           |
| A4 Colour     | C2425dw     | 42CC143     | 1      | £4           |
| A4 Mono MFP   | MB2338adw   | 36SC648     | 1      | £4           |
| A4 Colour MFP | MC3224dwe   | 40N9143     | 1      | £4           |
| A4 Colour MFP | MC3224adwe  | 40N9153     | 2      | £8           |
| A4 Colour MFP | MC3326adwe  | 40N9163     | 2      | £8           |
| A4 Colour     | C3326dw     | 40N9113     | 2      | £8           |
| A4 Colour MFP | MC2425adw   | 42CC443     | 2      | £8           |
| A4 Colour     | C2535dw     | 42CC173     | 3      | £12          |
| A4 Mono       | B2865dw     | 50G0945     | 4      | £16          |
| A4 Mono MFP   | MB2546adwe  | 36SC551     | 4      | £16          |
| A4 Colour MFP | MC2535adwe  | 42CC473     | 4      | £16          |
| A4 Mono MFP   | MB2650adwe  | 36SC552     | 5      | £20          |
| A4 Colour MFP | MC2640adwe  | 42CC593     | 5      | £20          |
| A4 Mono MFP   | MB2770adwhe | 25B0227     | 5      | £20          |