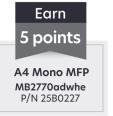

## Eligible models and points

Q2 2020: 1st May to 30th June

| Segment       | Model       | Part Number | Points | Points Value |
|---------------|-------------|-------------|--------|--------------|
| A4 Mono       | B2236dw     | 18M0130     | 1      | £4           |
| A4 Mono MFP   | MB2236adw   | 18M0430     | 1      | £4           |
| A4 Mono MFP   | MB2236adwe  | 18M0730     | 1      | £4           |
| A4 Colour     | C3224dw     | 40N9103     | 1      | £4           |
| A4 Mono       | B2338dw     | 36SC128     | 1      | £4           |
| A4 Mono       | B2442dw     | 36SC228     | 1      | £4           |
| A4 Mono       | B2546dw     | 36SC549     | 1      | £4           |
| A4 Colour     | C2425dw     | 42CC143     | 1      | £4           |
| A4 Mono MFP   | MB2338adw   | 36SC648     | 1      | £4           |
| A4 Colour MFP | MC3224dwe   | 40N9143     | 1      | £4           |
| A4 Colour MFP | MC3224adwe  | 40N9153     | 2      | £8           |
| A4 Colour MFP | MC3326adwe  | 40N9163     | 2      | £8           |
| A4 Colour     | C3326dw     | 40N9113     | 2      | £8           |
| A4 Colour MFP | MC2425adw   | 42CC443     | 2      | £8           |
| A4 Colour     | C2535dw     | 42CC173     | 3      | £12          |
| A4 Mono       | B2865dw     | 50G0945     | 4      | £16          |
| A4 Mono MFP   | MB2546adwe  | 36SC551     | 4      | £16          |
| A4 Colour MFP | MC2535adwe  | 42CC473     | 4      | £16          |
| A4 Mono MFP   | MB2650adwe  | 36SC552     | 5      | £20          |
| A4 Colour MFP | MC2640adwe  | 42CC593     | 5      | £20          |
| A4 Mono MFP   | MB2770adwhe | 25B0227     | 5      | £20          |