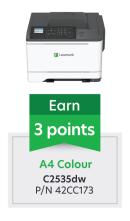

## Eligible models and points

Q2 2020: 1st May to 30th June

| Segment       | Model       | Part Number | Points | Points Value |
|---------------|-------------|-------------|--------|--------------|
| A4 Mono       | B2236dw     | 18M0130     | 1      | £4           |
| A4 Mono MFP   | MB2236adw   | 18M0430     | 1      | £4           |
| A4 Mono MFP   | MB2236adwe  | 18M0730     | 1      | £4           |
| A4 Colour     | C3224dw     | 40N9103     | 1      | £4           |
| A4 Mono       | B2338dw     | 36SC128     | 1      | £4           |
| A4 Mono       | B2442dw     | 36SC228     | 1      | £4           |
| A4 Mono       | B2546dw     | 36SC549     | 1      | £4           |
| A4 Colour     | C2425dw     | 42CC143     | 1      | £4           |
| A4 Mono MFP   | MB2338adw   | 36SC648     | 1      | £4           |
| A4 Colour MFP | MC3224dwe   | 40N9143     | 1      | £4           |
| A4 Colour MFP | MC3224adwe  | 40N9153     | 2      | £8           |
| A4 Colour MFP | MC3326adwe  | 40N9163     | 2      | £8           |
| A4 Colour     | C3326dw     | 40N9113     | 2      | £8           |
| A4 Colour MFP | MC2425adw   | 42CC443     | 2      | £8           |
| A4 Colour     | C2535dw     | 42CC173     | 3      | £12          |
| A4 Mono       | B2865dw     | 50G0945     | 4      | £16          |
| A4 Mono MFP   | MB2546adwe  | 36SC551     | 4      | £16          |
| A4 Colour MFP | MC2535adwe  | 42CC473     | 4      | £16          |
| A4 Mono MFP   | MB2650adwe  | 36SC552     | 5      | £20          |
| A4 Colour MFP | MC2640adwe  | 42CC593     | 5      | £20          |
| A4 Mono MFP   | MB2770adwhe | 25B0227     | 5      | £20          |