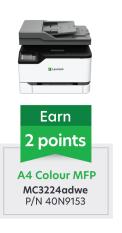

## Eligible models and points

Q2 2020: 1st May to 30th June

| Segment       | Model       | Part Number | Points | Points Value |
|---------------|-------------|-------------|--------|--------------|
| A4 Mono       | B2236dw     | 18M0130     | 1      | £4           |
| A4 Mono MFP   | MB2236adw   | 18M0430     | 1      | £4           |
| A4 Mono MFP   | MB2236adwe  | 18M0730     | 1      | £4           |
| A4 Colour     | C3224dw     | 40N9103     | 1      | £4           |
| A4 Mono       | B2338dw     | 36SC128     | 1      | £4           |
| A4 Mono       | B2442dw     | 36SC228     | 1      | £4           |
| A4 Mono       | B2546dw     | 36SC549     | 1      | £4           |
| A4 Colour     | C2425dw     | 42CC143     | 1      | £4           |
| A4 Mono MFP   | MB2338adw   | 36SC648     | 1      | £4           |
| A4 Colour MFP | MC3224dwe   | 40N9143     | 1      | £4           |
| A4 Colour MFP | MC3224adwe  | 40N9153     | 2      | £8           |
| A4 Colour MFP | MC3326adwe  | 40N9163     | 2      | £8           |
| A4 Colour     | C3326dw     | 40N9113     | 2      | £8           |
| A4 Colour MFP | MC2425adw   | 42CC443     | 2      | £8           |
| A4 Colour     | C2535dw     | 42CC173     | 3      | £12          |
| A4 Mono       | B2865dw     | 50G0945     | 4      | £16          |
| A4 Mono MFP   | MB2546adwe  | 36SC551     | 4      | £16          |
| A4 Colour MFP | MC2535adwe  | 42CC473     | 4      | £16          |
| A4 Mono MFP   | MB2650adwe  | 36SC552     | 5      | £20          |
| A4 Colour MFP | MC2640adwe  | 42CC593     | 5      | £20          |
| A4 Mono MFP   | MB2770adwhe | 25B0227     | 5      | £20          |