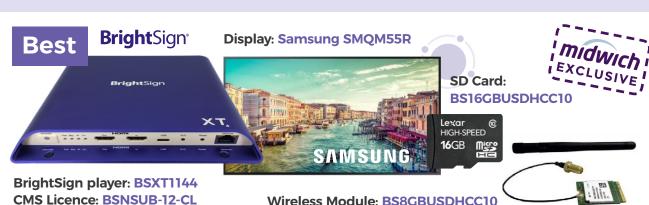

# **Touch Displays**

55" - IIYTE5503B1AG

65" - IIYTE6503B1AG

75" - IIYTE7503B1AG

**POLY STUDIO** 

**POLY STUDIO X30** 

**POLY STUDIO X50** 

| Certified for   | ZO   |
|-----------------|------|
| Microsoft Teams | Cert |
|                 |      |