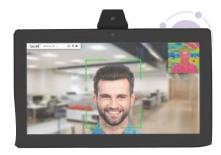

# **Enable Office Meetings**

**TAUR** 

**GSTNEB156** 

For those workers due to return to the office, they need to know that they are being looked after and that they are safe. Temperature tablets maintain a controlled working environment by screening people's temperatures and ensuring they are safe to enter the building. One second, no-contact temperature scan from 3ft with +/- 0.3°C accuracy.