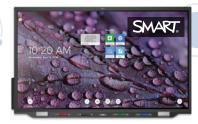

# **Non-Touch Displays**

43" - IIYLCD4342UHS

55" - IIYLCD5542UHS

65" - IIYLCD6542UHS

75" - SMASBD2075P

**POLY STUDIO** 

Microsoft Teams