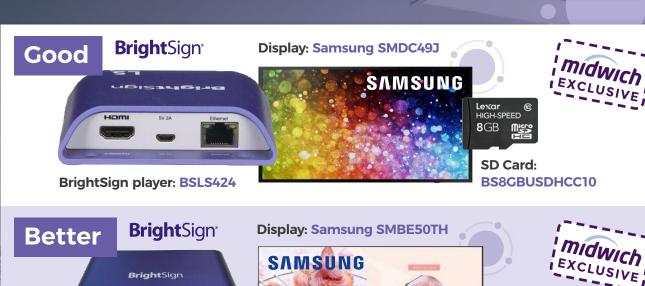

# **Non-Touch Displays**

43" - IIYLCD4342UHS

55" - IIYLCD5542UHS

65" - IIYLCD6542UHS

75" - SMASBD2075P

**POLY STUDIO** 

Microsoft Teams