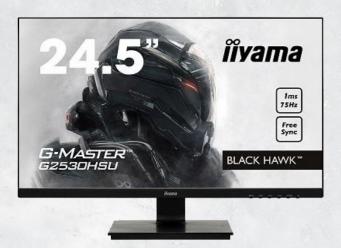

#### G2530HSU-B1 24.5" Full HD LED display with FreeSync

This monitors AMD FreeSync technology and 1ms fast response time provide an ultra-smooth gameplay. Customisable, gamers can choose from predefined gaming modes or set and memorize your own settings.