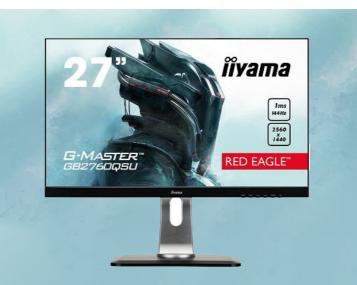

#### RED EAGLE ™

#### GB2760QSU-B1 27" WQHD display with FreeSync

Enjoy smooth, blur and judder free graphics with this monitor's rapid refresh rate of 144Hz and FreeSync technology. Customisable, gamers can choose from predefined gaming modes or set and memorize your own settings.