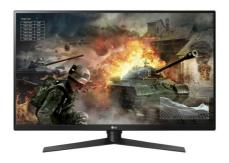

#### 32GK850G 32" QHD monitor with G-Sync

Immerse yourself in a screen with accurate colour creating a vivid and visual gaming experience with QHD (2650x1440) as well as G-Sync technology.