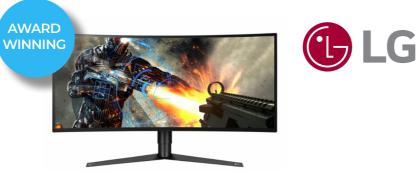

#### **34GK950G** 34" UltraWide Curved monitor with G-Sync

G-SYNC and this monitor's high refresh rate of 120Hz eliminates tearing and stuttering. Also, DCI-P3 98% with Nano IPS promises even more detailed colours.