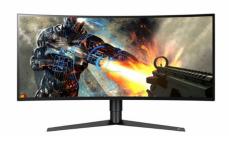

#### **34GK950G** 34" UltraWide Curved monitor with G-Sync

G-SYNC and this monitor's high refresh rate of 120Hz eliminates tearing and stuttering. Also, DCI-P3 98% with Nano IPS promises even more detailed colours.