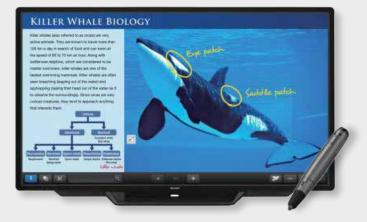

#### FEATURING:

The Communication Touch

Discover a simple and intuitive user interface incorporating Sharp Pen Software.

#### Amazing Connectivity

Connecting to a PC, server, or a Sharp multi-functional printer makes for fast and smooth communication and collaboration: BYOD.

Big-Screen Impact in HD

Bright whites, deep blacks and vivid colours heighten the impact of these large LCD panels.